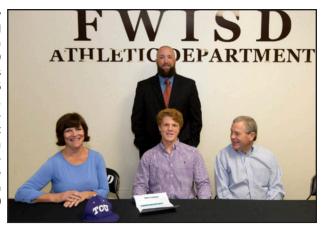

Medford was a district MVP, all-state and honorable mention All-America baseball player for Paschal High School. He signed to play baseball at TCU but was killed in an automobile accident in August of 2016. His family and lifelong friends created the baseball tournament to honor his memory and create a legacy for other high school players. In 2017, the inaugural Drew Medford Memorial Tournament, featuring a six-team field, was played.